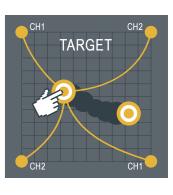

# **Target & Target Sweep**

By focusing the treatment precisely where it is needed, Dynatronics' unique TARGET feature provides a more effective interferential treatment. Simply glide your finger across the TARGET

touch pad to move the center of interference to the site of your patient's pain.