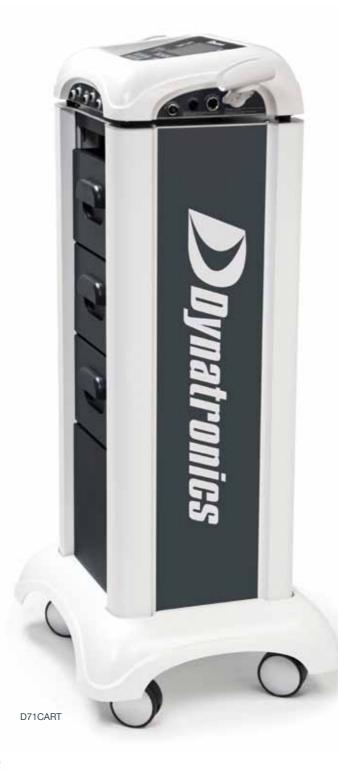

#### **Solaris Plus Cart**

The Solaris Plus Cart provides ample storage space with 3 large drawers. Constructed with a low center of gravity to prevent tipping, the Solaris Plus Cart is sturdy and aesthetically pleasing.