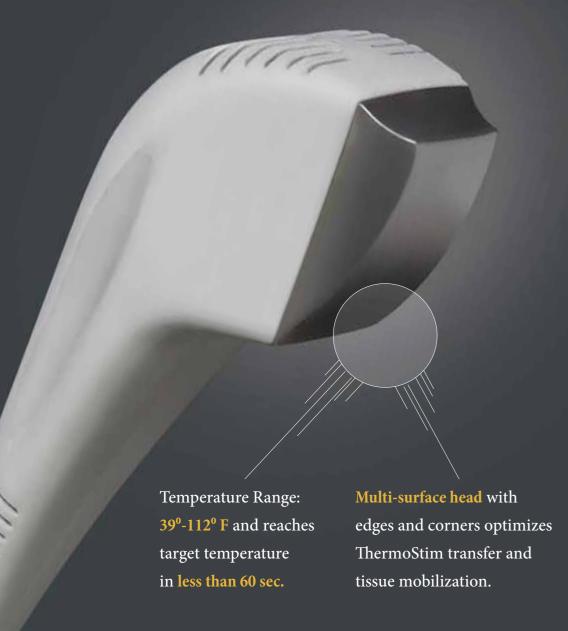

#### The FUTURE is NOW!

The first of its kind, the revolutionary Dynatron ThermoStim™ Probe\* combines cold or heat with electrical stimulation and soft-tissue mobilization.

Treat a wide variety of conditions, save time,

and enhance patient outcomes.

ThermoStim, the future of therapeutic modalities.

### **3-Frequency Ultrasound**

The only Ultrasound devices in the industry offering 1, 2, and 3 MHz frequencies for the greatest flexibility in depth of treatment.

THERMOSTIM