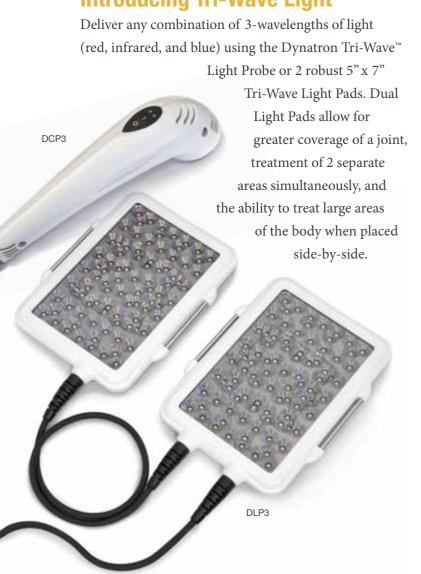

# **Introducing Tri-Wave Light**

# **Power and Flexibility**

Solaris Plus delivers 7 Stim waveforms including IFC, Premod, Biphasic, Russian, High Volt, Microcurrent, Direct Current, and Fixed Frequency IFC/Premod.

In addition, Solaris Plus offers 3-Frequency Ultrasound and the new Tri-Wave Light Therapy. Best of all, Solaris Plus has the power to deliver up to 5 channels of Stim, Ultrasound, and Tri-Wave Light Therapy through both Probe and Pads—all at the same time.