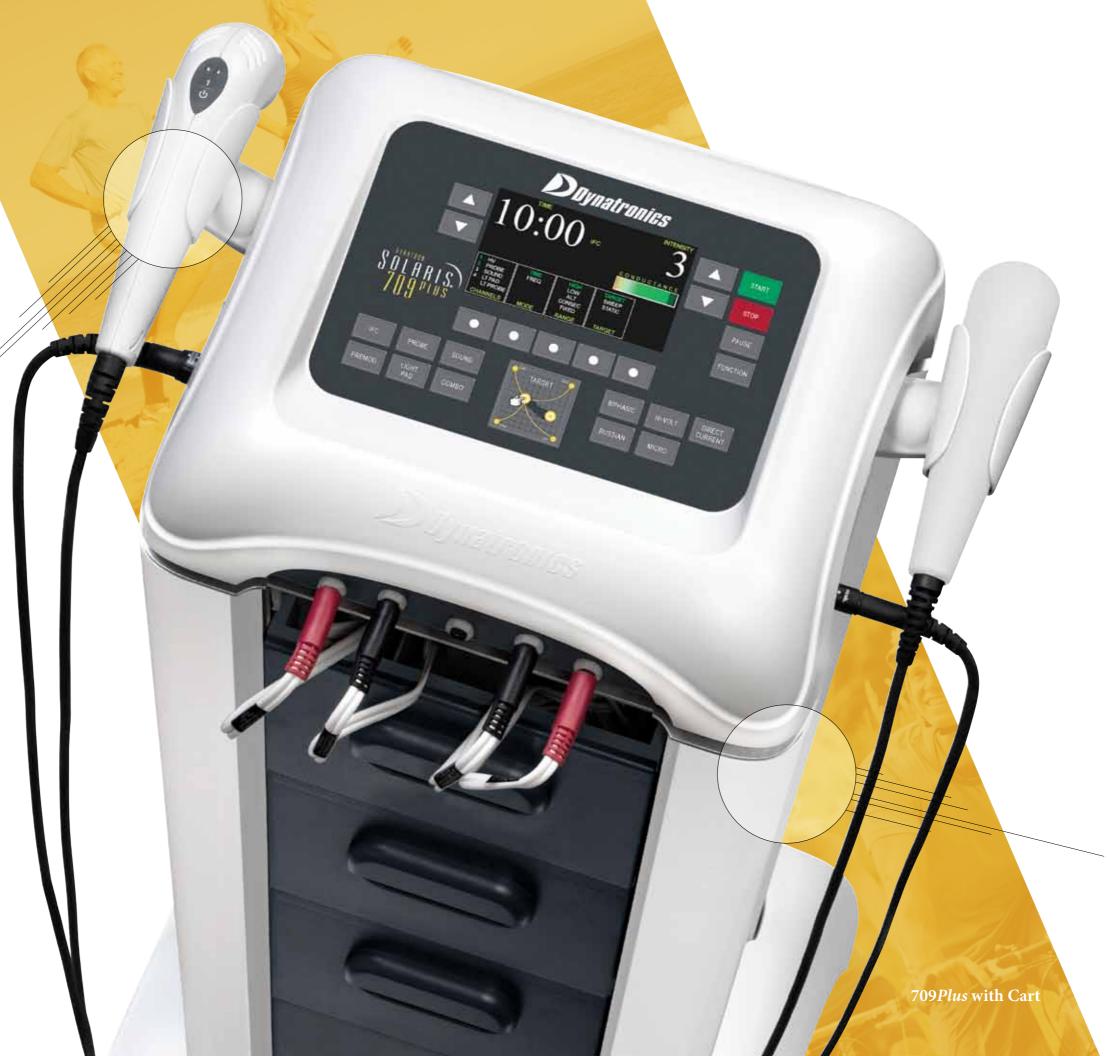

#### 709*Plus*

5 Channel Combo Unit (D719)

#### **Solaris Plus Cart**

The Solaris Plus Cart provides ample storage space with 3 large drawers. Constructed with a low center of gravity to prevent tipping, the Solaris Plus Cart is sturdy and aesthetically pleasing.